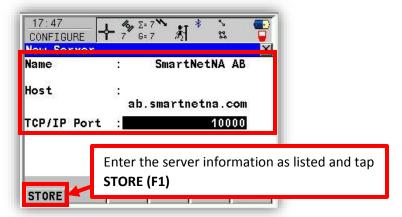

## Editing Internet Port Connection Server and NTRIP information

With the change over from Pleiades Data Corporation RTK corrections services to Leica's SmartNet North America will require the user to change the assigned SERVER TO USE in the Internet Port Connections.