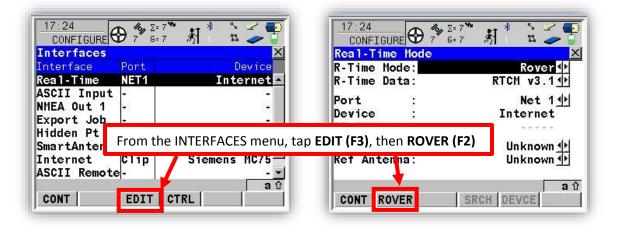

## Editing Internet Port Connection Server and NTRIP information

With the change over from Pleiades Data Corporation RTK corrections services to Leica's SmartNet North America will require the user to change the assigned SERVER TO USE in the Internet Port Connections.