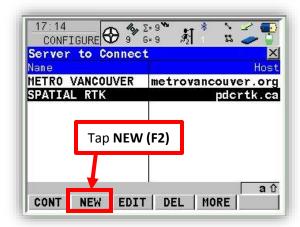

## Editing Internet Port Connection Server and NTRIP information

With the change over from Pleiades Data Corporation RTK corrections services to Leica's SmartNet North America will require the user to change the assigned SERVER TO USE in the Internet Port Connections.