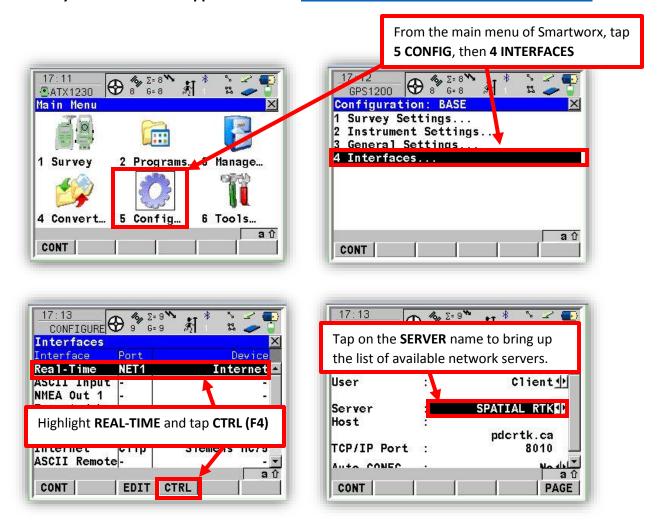

## Editing Internet Port Connection Server and NTRIP information

With the change over from Pleiades Data Corporation RTK corrections services to Leica's SmartNet North America will require the user to change the assigned SERVER TO USE in the Internet Port Connections.