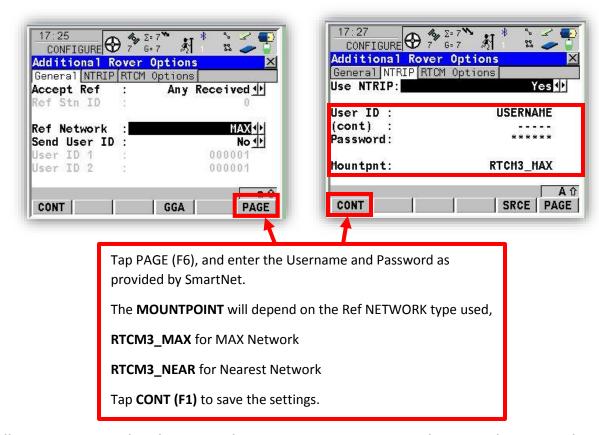

## Editing Internet Port Connection Server and NTRIP information

With the change over from Pleiades Data Corporation RTK corrections services to Leica's SmartNet North America will require the user to change the assigned SERVER TO USE in the Internet Port Connections.