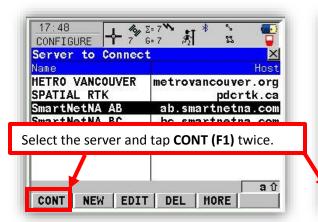

## Editing Internet Port Connection Server and NTRIP information

With the change over from Pleiades Data Corporation RTK corrections services to Leica's SmartNet North America will require the user to change the assigned SERVER TO USE in the Internet Port Connections.