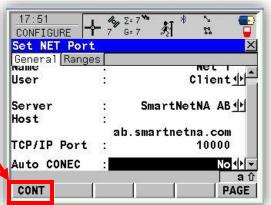

## Editing Internet Port Connection Server and NTRIP information

With the change over from Pleiades Data Corporation RTK corrections services to Leica's SmartNet North America will require the user to change the assigned SERVER TO USE in the Internet Port Connections.